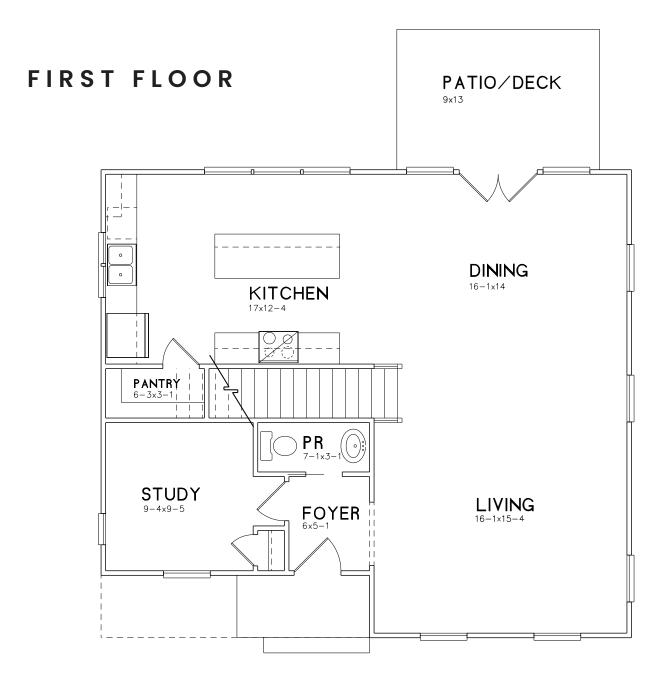

# THE LILY

### 4 BEDS | 3.5 BATHS | 2,293 SQ.FT.

Prices, promotions, incentives, features, options, amenities, floorplans, elevations, designs, materials, and dimensions are subject to change without notice. Square footage and dimensions are estimated and may vary in actual construction. Actual position of house on lot will be determined by the site plan and plot plan. Floorplans, interiors and elevations are artist's conception or model renderings and are not intended to show specific detailing. Floorplans are the property of Red Cedar Capital and its affiliates and are protected by U.S. copyright laws.