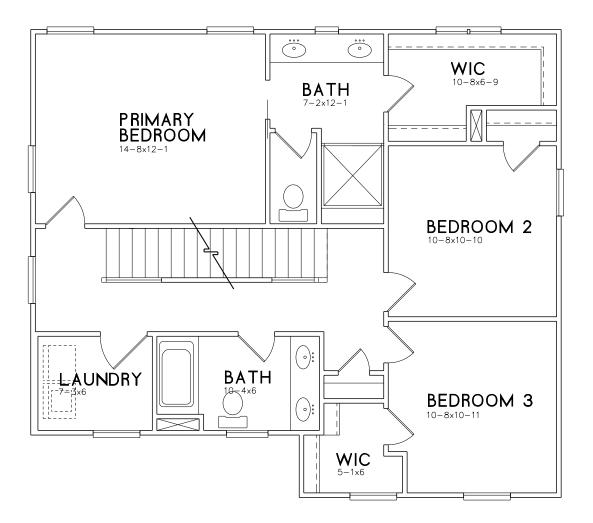

## THE LILY

#### 4 BEDS | 3.5 BATHS | 2,293 SQ.FT.

### SECOND FLOOR

Prices, promotions, incentives, features, options, amenities, floorplans, elevations, designs, materials, and dimensions are subject to change without notice. Square footage and dimensions are estimated and may vary in actual construction. Actual position of house on lot will be determined by the site plan and plot plan. Floorplans, interiors and elevations are artist's conception or model renderings and are not intended to show specific detailing. Floorplans are the property of Red Cedar Capital and its affiliates and are protected by U.S. copyright laws.