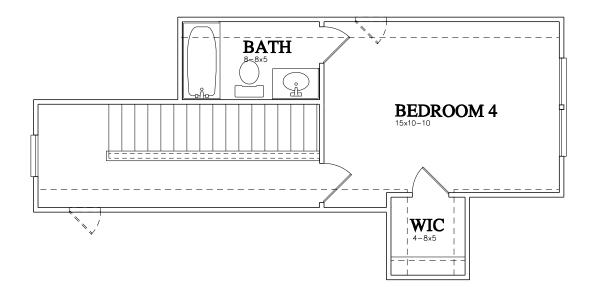

## THE LILY

### 4 BEDS | 3.5 BATHS | 2,293 SQ.FT.

THIRD FLOOR

Prices, promotions, incentives, features, options, amenities, floorplans, elevations, designs, materials, and dimensions are subject to change without notice. Square footage and dimensions are estimated and may vary in actual construction. Actual position of house on lot will be determined by the site plan and plot plan. Floorplans, interiors and elevations are artist's conception or model renderings and are not intended to show specific detailing. Floorplans are the property of Red Cedar Capital and its affiliates and are protected by U.S. copyright laws.