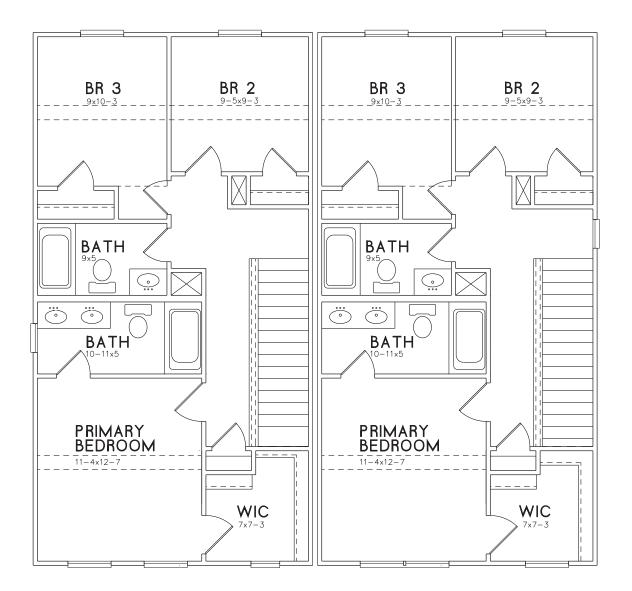

# THE PALMETTO

#### 1,304 SQ.FT. | 3 BEDS | 2.5 BATHS

### SECOND FLOOR

Prices, promotions, incentives, features, options, amenities, floorplans, elevations, designs, materials, and dimensions are subject to change without notice. Square footage and dimensions are estimated and may vary in actual construction. Actual position of house on lot will be determined by the site plan and plot plan. Floorplans, interiors and elevations are artist's conception or model renderings and are not intended to show specific detailing. Floorplans are the property of Red Cedar Capital and its affiliates and are protected by U.S. copyright laws.