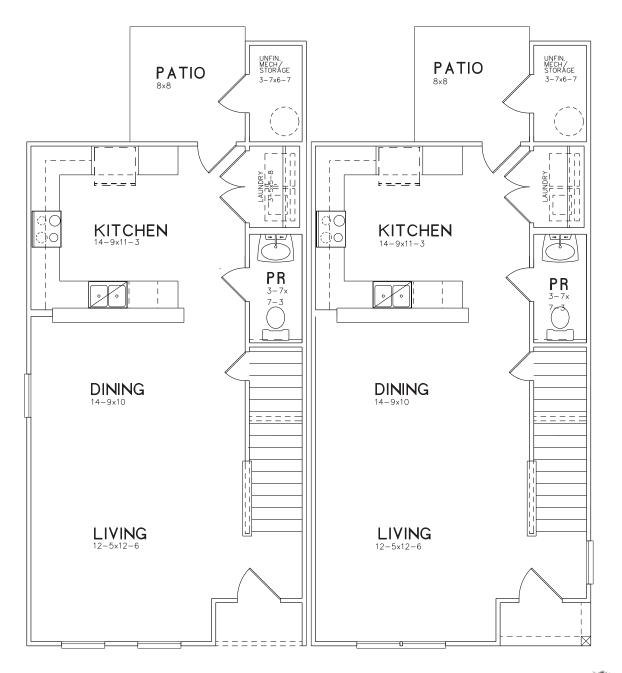

## THE PALMETTO

#### 1,304 SQ.FT. | 3 BEDS | 2.5 BATHS

### FIRST FLOOR

Prices, promotions, incentives, features, options, amenities, floorplans, elevations, designs, materials, and dimensions are subject to change without notice. Square footage and dimensions are estimated and may vary in actual construction. Actual position of house on lot will be determined by the site plan and plot plan. Floorplans, interiors and elevations are artist's conception or model renderings and are not intended to show specific detailing. Floorplans are the property of Red Cedar Capital and its affiliates and are protected by U.S. copyright laws.