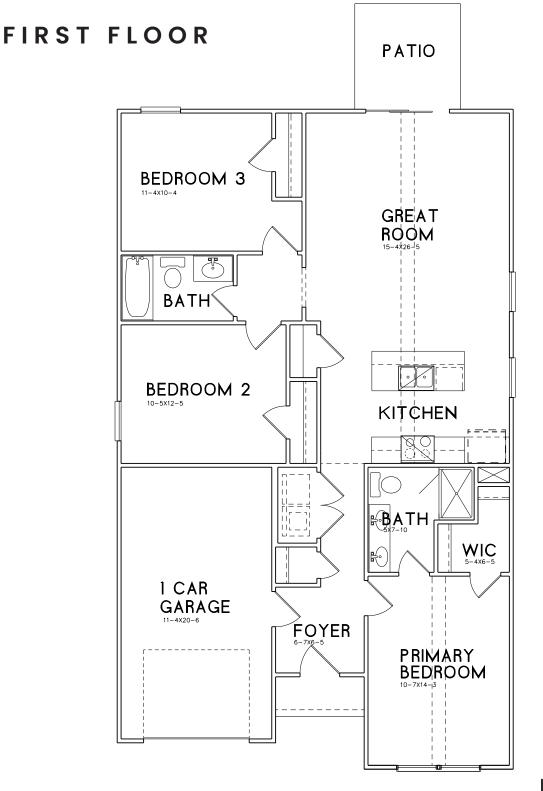

## THE TULIP

1,170 SQ.FT. | 3 BEDS | 2 BATHS

RED CEDAR HOMES

Prices, promotions, incentives, features, options, amenities, floorplans, elevations, designs, materials, and dimensions are subject to change without notice. Square footage and dimensions are estimated and may vary in actual construction. Actual position of house on lot will be determined by the site plan and plot plan. Floorplans, interiors and elevations are artist's conception or model renderings and are not intended to show specific detailing. Floorplans are the property of Red Cedar Capital and its affiliates and are protected by U.S. copyright laws.