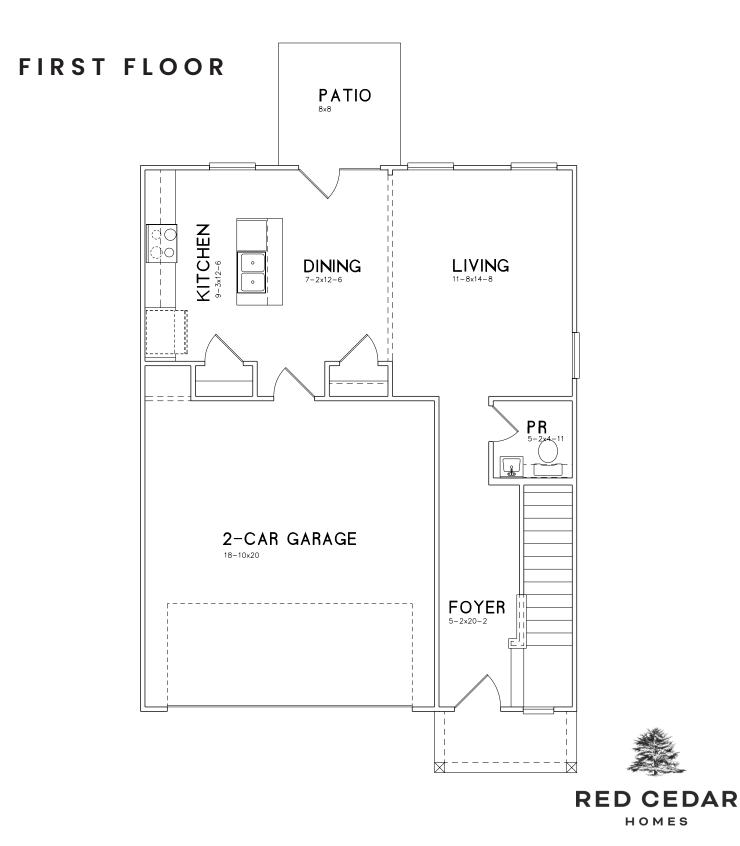

## THE DOGWOOD

### 1,541 SQ.FT. | 3 BEDS | 2.5 BATHS

<u>ن</u>لک

Prices, promotions, incentives, features, options, amenities, floorplans, elevations, designs, materials, and dimensions are subject to change without notice. Square footage and dimensions are estimated and may vary in actual construction. Actual position of house on lot will be determined by the site plan and plot plan. Floorplans, interiors and elevations are artist's conception or model renderings and are not intended to show specific detailing. Floorplans are the property of Red Cedar Capital and its affiliates and are protected by U.S. copyright laws.

# THE DOGWOOD

#### 1,541 SQ.FT. | 3 BEDS | 2.5 BATHS