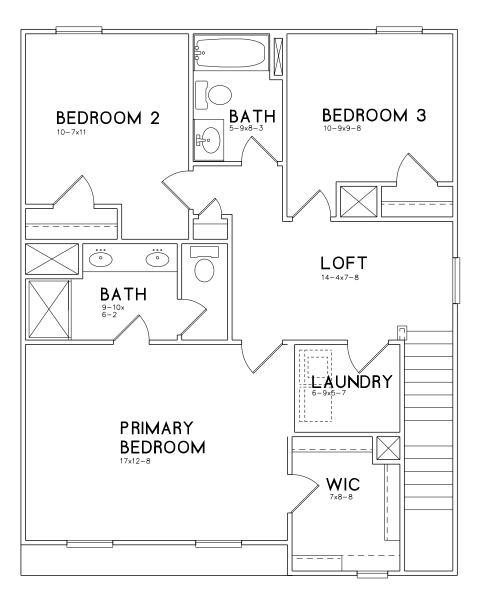

# THE DOGWOOD

#### 1,541 SQ.FT. | 3 BEDS | 2.5 BATHS

### SECOND FLOOR

Prices, promotions, incentives, features, options, amenities, floorplans, elevations, designs, materials, and dimensions are subject to change without notice. Square footage and dimensions are estimated and may vary in actual construction. Actual position of house on lot will be determined by the site plan and plot plan. Floorplans, interiors and elevations are artist's conception or model renderings and are not intended to show specific detailing. Floorplans are the property of Red Cedar Capital and its affiliates and are protected by U.S. copyright laws.